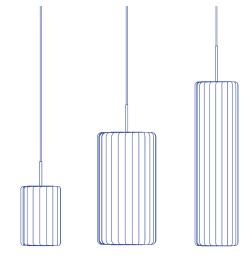

# Description

The TR37 brings a new twist to the Tom Rossau collection, with a more graphic expression. The white soft lamella shade placed in a black geometrical steel frame, defines a perfectly balanced contrast.

The TR37 stands out from the traditional organic birch veneer lamps and offers a modern expression. The white shade provides a good amount of diffused and functional light.

TR37 comes as a pendant, floor and table lamp, and is a collection that meets a versatile range of lighting needs.

# Specifications

Dimensions

S: Ø23 x h33 cm (total 46 cm) M: Ø34 x h60 cm (total 75 cm) L: Ø25 x h94 cm (total 110 cm) Materials: PC/Nonwoven

Colours: White